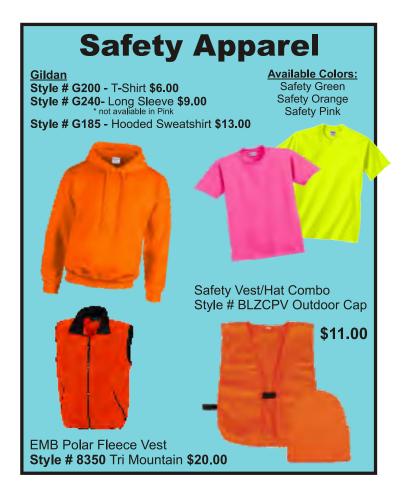

#### Camo Hats

Pink Camo Style # RTC 300 Outdoor Cap \$10.00
Pink Patch Camo Style # BSH 600 Outdoor Cap \$12.00
Camo Edges Style # 78-591 Otto \$9.00
White Camo Style # 392 Fahrenheit \$9.00
Wildlife Series Style #0000 Sanmar \$0.00
Reg. 6 Panel Camo Style # 401PC Outdoor Cap \$7.00
Reg. 5 Panel Camo Style # 501PC Outdoor Cap \$8.00
Mossy Oak Camo Style # 301IS Outdoor Cap \$8.00
Flex-Fit Trucker Cap Style # 6511 Alphbroder \$9.00