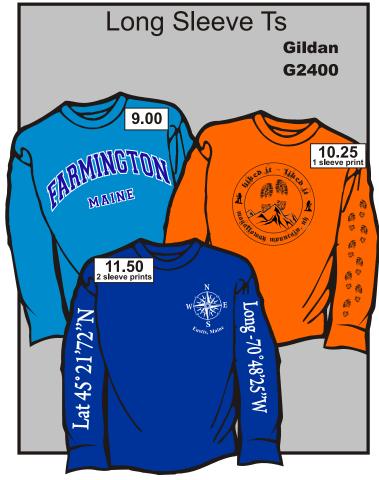

ME

The Way Life Should Be



**BERG ACTIVEWEAR** 1-800-242-2374

# **Embroidery**



BERG ACTIVEWEAR 1-800-242-2374



## **Embroidered Hats** = 7.00

#### Available any town, any Lake any state!



**BERG ACTIVEWEAR** 1-800-242-2374

## **Embroidered Hats** = 7.00

#### Available any town, any Lake any state!



BERG ACTIVEWEAR 1-800-242-2374















#### Camo Hats

Pink Camo Style # RTC 300 Outdoor Cap \$10.00
Pink Patch Camo Style # BSH 600 Outdoor Cap \$12.00
Camo Edges Style # 78-591 Otto \$9.00
White Camo Style # 392 Fahrenheit \$9.00
Wildlife Series Style #0000 Sanmar \$0.00
Reg. 6 Panel Camo Style # 401PC Outdoor Cap \$7.00
Reg. 5 Panel Camo Style # 501PC Outdoor Cap \$8.00
Mossy Oak Camo Style # 301IS Outdoor Cap \$8.00
Flex-Fit Trucker Cap Style # 6511 Alphbroder \$9.00



#### <u>Soft Style, Moisture-wick,</u> <u>Performance T's etc.</u>

<sup>436173</sup> Soft Style # G640 Gildan Mens \$6.50
<sup>436203</sup> Soft Style # G640L Gildan Ladies \$7.00
<sup>437171</sup> Dryblend 50/50 Style # G800 Gildan \$6.50
<sup>321347</sup> Moisture Wick (not shiny) Style # G420 Gildan \$8.50
<sup>321399</sup> Moisture Wick (shiny) Style # 8420 Ultra Club \$9.00
<sup>918574</sup> Performance T Style # N7118 New Balance \$10.00
<sup>128810</sup> Performance T Style # N9118 New Balance \$12.00







| Custom Screenprinting and Embroidery         852 Dexter Road       Corinna, Me. 04928       207         Bill to:                                                              |         | 1-800<br>Shi | )-24<br>p ∨ | <b>2-2</b> 3<br>IA: