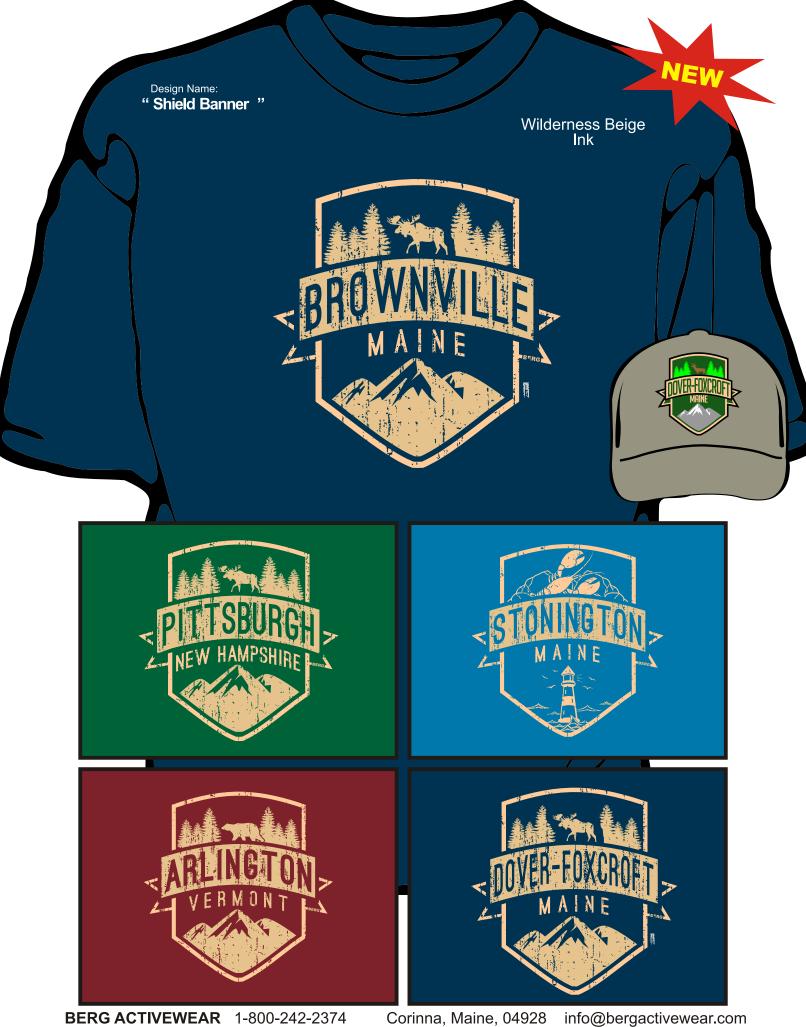

E) 18-20 (EXTRA LARGE)

\* These Smaller shirts require SMALLER designs, IOW we must set up special for each run \* YES, we will make special screens for YOUR Town or Landmark FREE

- \* Min Order is 36 PER group...
- \* Prices are same as adults



Size Group 1 = <u>INFANT</u> = 6 MO 12 MO 18 MO 24 MO Size Group 2 = <u>TODDLER</u> = 2T 3T 4T 5-6T 7T Size Group 3 = <u>YOUTH</u> = 2-4 (XS) 6-8 (SMALL) 10-12 (MED) 14-16 (LARGE) 18-20 (EXTRA LARGE)

\* These Smaller shirts require SMALLER designs, IOW we must set up special for each run \* YES, we will make special screens for YOUR Town or Landmark FREE

- \* Min Order is 36 PER group...
- \* Prices are same as adults



All assorted color shirts with white ink**BERG ACTIVEWEAR**1-800-242-2374Corinna, Maine, 04928

info@bergactivewear.com









\_



White & Winter Ink

NEW <





Page 20

info@bergactivewear.com



Design Name: " 3 Grey Square "

White & Grey Ink

NEW

BARRE

## JACKMAN ME

The Way Life Should Be



**BERG ACTIVEWEAR** 1-800-242-2374

# **Embroidery**



BERG ACTIVEWEAR 1-800-242-2374



## **Embroidered Hats** = 7.00

#### Available any town, any Lake any state!



**BERG ACTIVEWEAR** 1-800-242-2374

## **Embroidered Hats** = 7.00

#### Available any town, any Lake any state!



BERG ACTIVEWEAR 1-800-242-2374















#### Camo Hats

Pink Camo Style # RTC 300 Outdoor Cap \$10.00
Pink Patch Camo Style # BSH 600 Outdoor Cap \$12.00
Camo Edges Style # 78-591 Otto \$9.00
White Camo Style # 392 Fahrenheit \$9.00
Wildlife Series Style #0000 Sanmar \$0.00
Reg. 6 Panel Camo Style # 401PC Outdoor Cap \$7.00