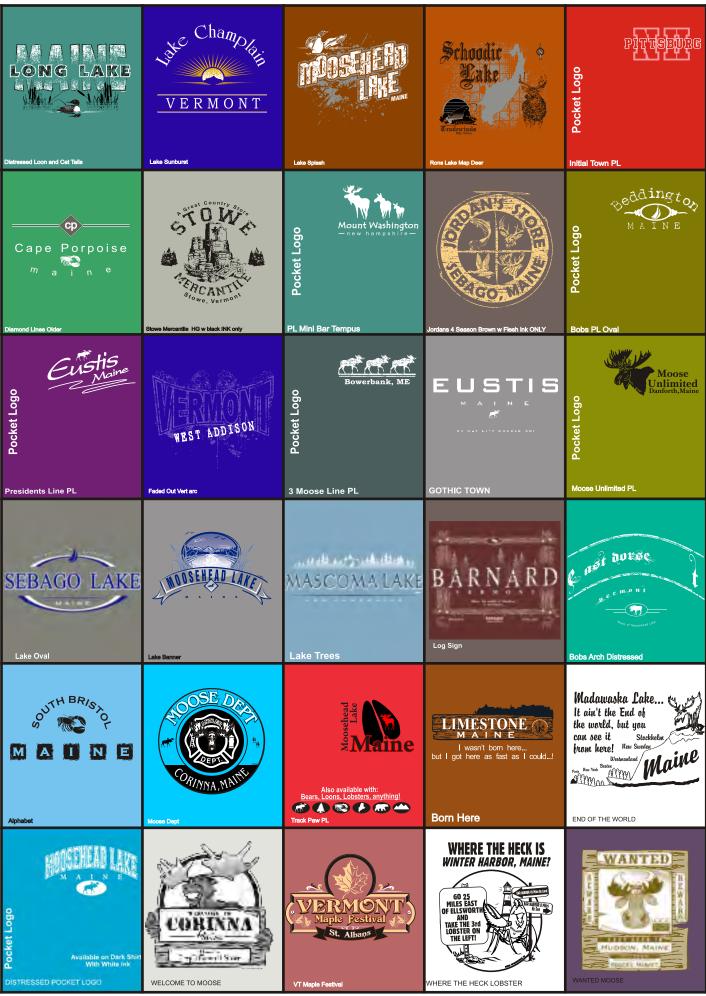

Town Designs

Creating T-Shirts, Sweatshirts, and Hooded Sweats, and can be name dropped with your town/lake, and area landmark!

#### RUSH SERVICE AVAILABLE!

Call on Monday, receive shirts by FRIDAY! (call for details)

We understand RETAIL! get it on the shelf fast!, so it can generate sales AND profits! These designs are proven sellers. They are some of the best selling shirts in ME, NH, VT! If you don't have these shirts in your retail location, YOU'RE LOSING SALES!