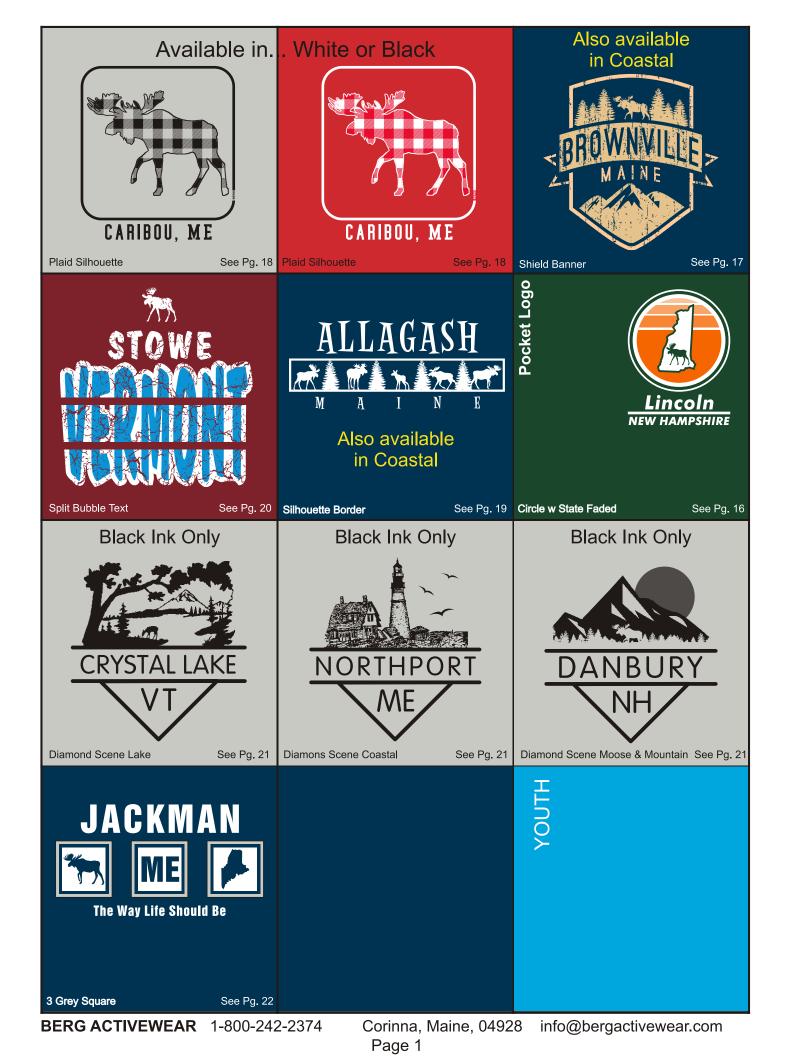

Town Designs

Creating T-Shirts, Sweatshirts, and Hooded Sweats, and can be name dropped with your town/lake, and area landmark!

## JACKMAN ME

The Way Life Should Be

**BERG ACTIVEWEAR** 1-800-242-2374