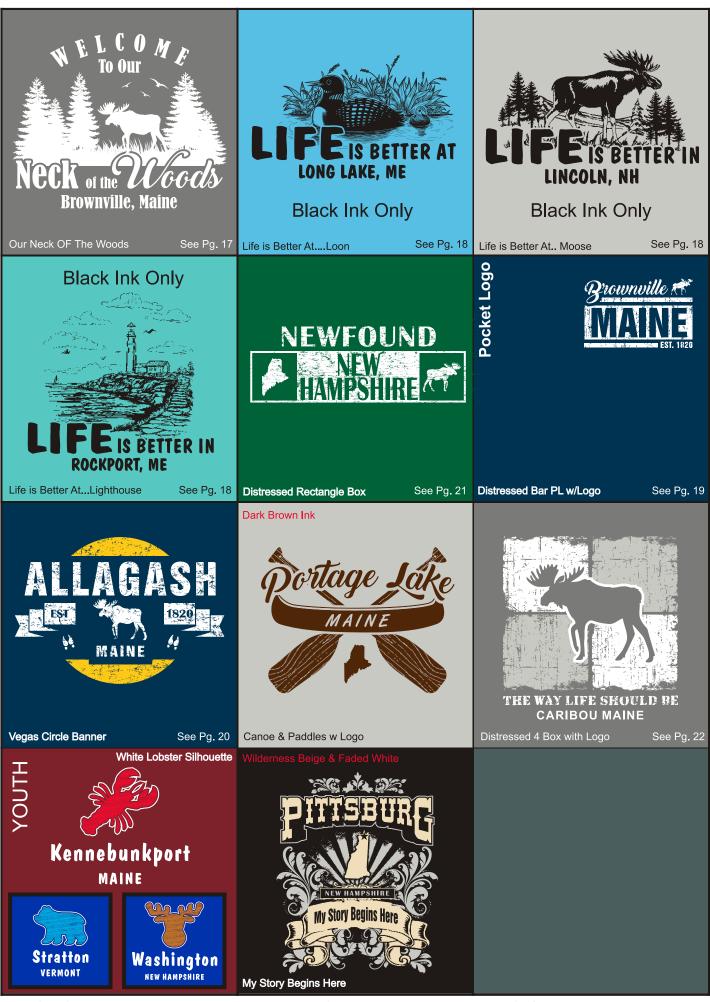

Town Designs

Creating T-Shirts, Sweatshirts, and Hooded Sweats, and can be name dropped with your town/lake, and area landmark!