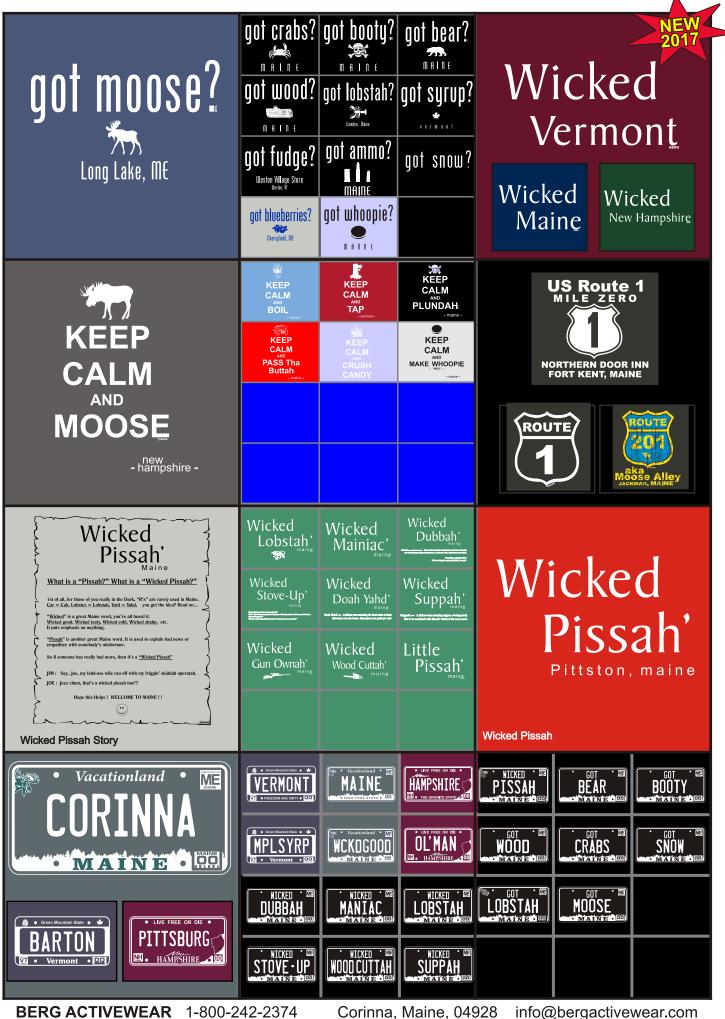

Town Designs

Creating T-Shirts, Sweatshirts, and Hooded Sweats, and can be name dropped with your town/lake, and area landmark!

#### RUSH SERVICE AVAILABLE!

Call on Monday, receive shirts by FRIDAY! (call for details)

We understand RETAIL! get it on the shelf fast!, so it can generate sales AND profits! These designs are proven sellers. They are some of the best selling shirts in ME, NH, VT! If you don't have these shirts in your retail location, YOU'RE LOSING SALES!