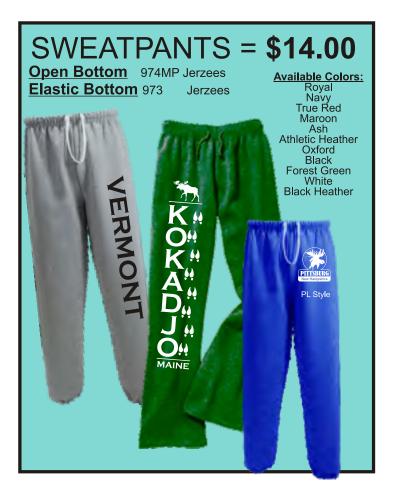

Corinna, Maine, 04928 info@bergactivewear.com Page 12

**Design Name** 

Size Group 1 = <u>INFANT</u> = 6 MO 12 MO 18 MO 24 MO Size Group 2 = <u>TODDLER</u> = 2T 3T 4T 5-6T 7T Size Group 3 = <u>YOUTH</u> = 2-4 (XS) 6-8 (SMALL) 10-12 (MED) 14-16 (LARGE) 18-20 (EXTRA LARGE)

\* These Smaller shirts require SMALLER designs, IOW we must set up special for each run \* YES, we will make special screens for YOUR Town or Landmark FREE

- \* Min Order is 36 PER group...
- \* Prices are same as adults

Size Group 1 = <u>INFANT</u> = 6 MO 12 MO 18 MO 24 MO Size Group 2 = <u>TODDLER</u> = 2T 3T 4T 5-6T 7T Size Group 3 = <u>YOUTH</u> = 2-4 (XS) 6-8 (SMALL) 10-12 (MED) 14-16 (LARGE) 18-20 (EXTRA LARGE)

\* These Smaller shirts require SMALLER designs, IOW we must set up special for each run \* YES, we will make special screens for YOUR Town or Landmark FREE

- \* Min Order is 36 PER group...
- \* Prices are same as adults

All assorted color shirts with white ink**BERG ACTIVEWEAR**1-800-242-2374Corinna, Maine, 04928

info@bergactivewear.com

\_

White & Winter Ink