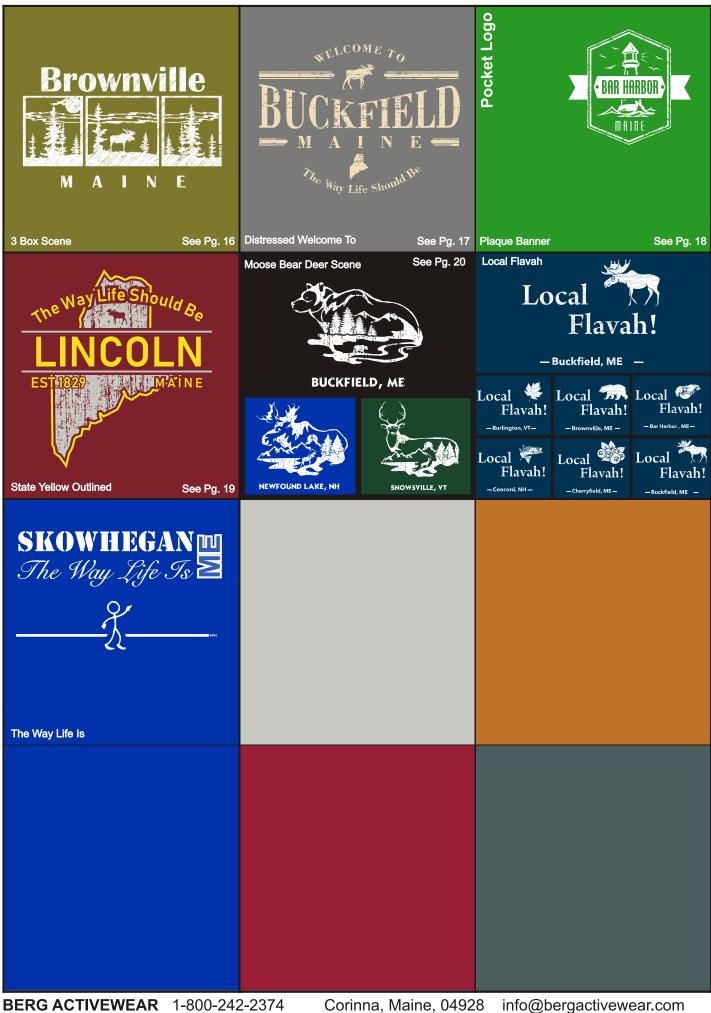

Town Designs

Creating T-Shirts, Sweatshirts, and Hooded Sweats, and can be name dropped with your town/lake, and area landmark!