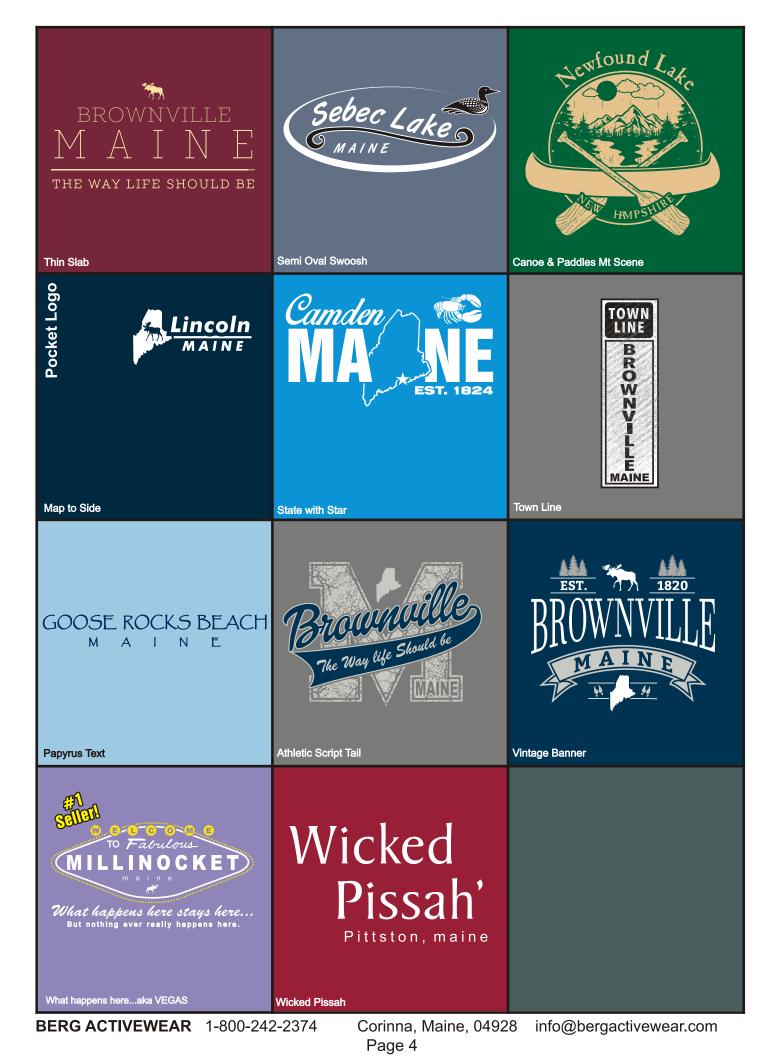

Town Designs

Creating T-Shirts, Sweatshirts, and Hooded Sweats, and can be name dropped with your town/lake, and area landmark!