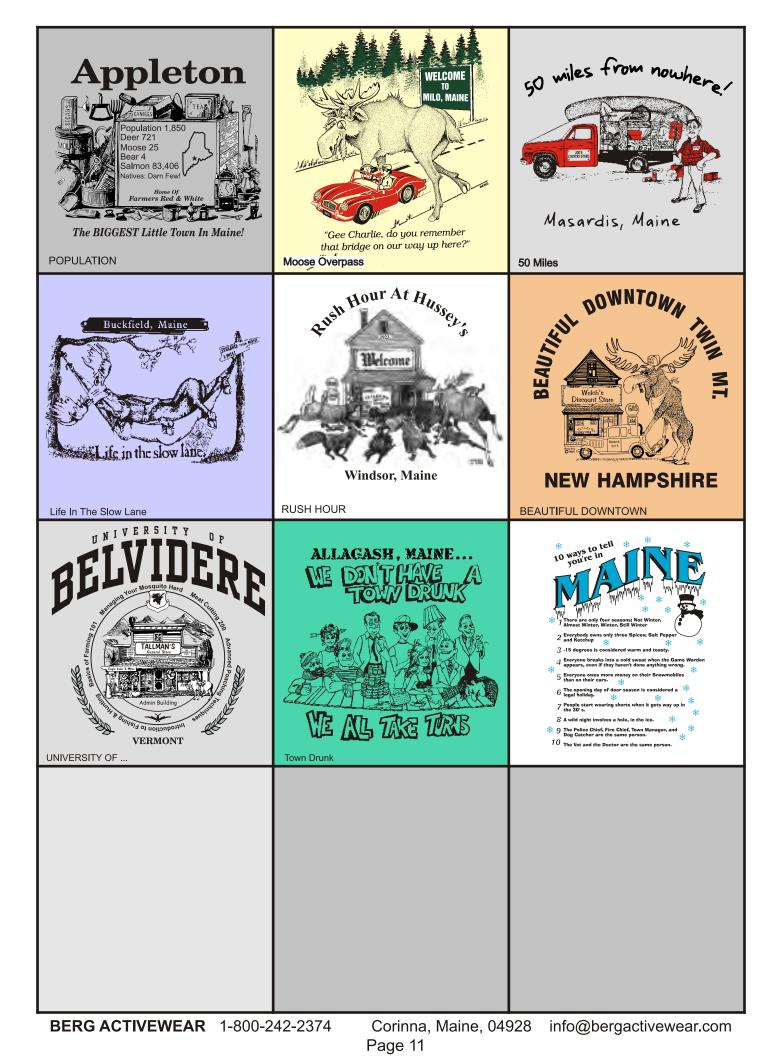

Town Designs

Creating T-Shirts, Sweatshirts, and Hooded Sweats, and can be name dropped with your town/lake, and area landmark!

#### RUSH SERVICE AVAILABLE!

Call on Monday, receive shirts by FRIDAY! (call for details)

We understand RETAIL! get it on the shelf fast!, so it can generate sales AND profits! These designs are proven sellers. They are some of the best selling shirts in ME, NH, VT! If you don't have these shirts in your retail location, YOU'RE LOSING SALES!