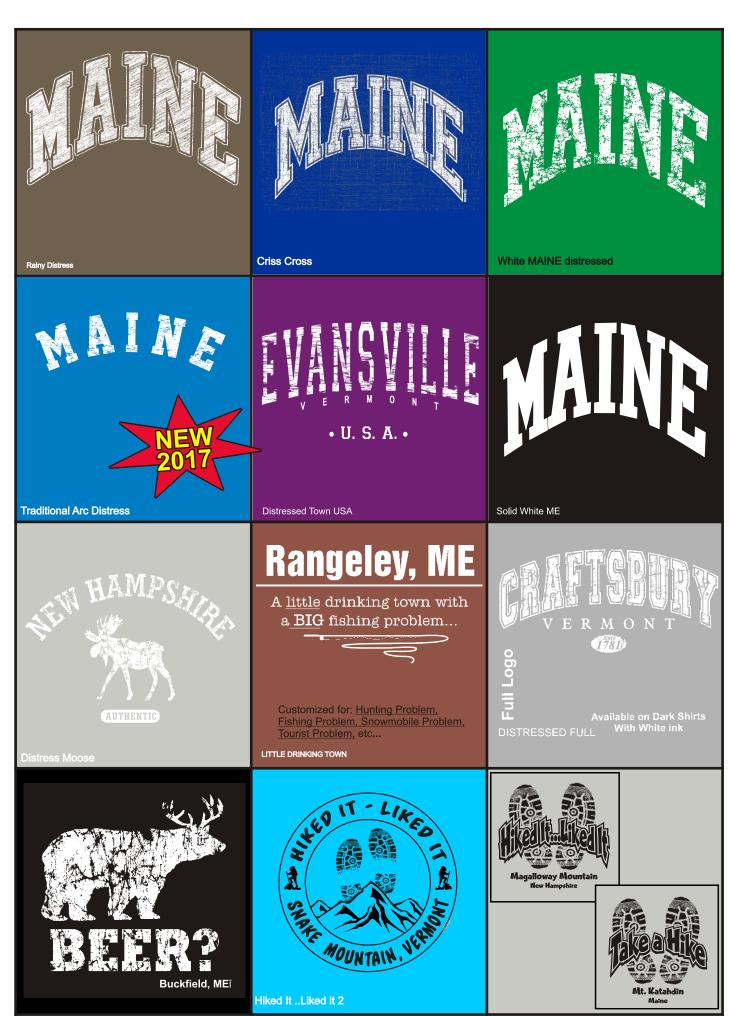

Town Designs

Creating T-Shirts, Sweatshirts, and Hooded Sweats, and can be name dropped with your town/lake, and area landmark!

#### RUSH SERVICE AVAILABLE!

Call on Monday, receive shirts by FRIDAY! (call for details)

We understand RETAIL! get it on the shelf fast!, so it can generate sales AND profits! These designs are proven sellers. They are some of the best selling shirts in ME, NH, VT! If you don't have these shirts in your retail location, YOU'RE LOSING SALES!